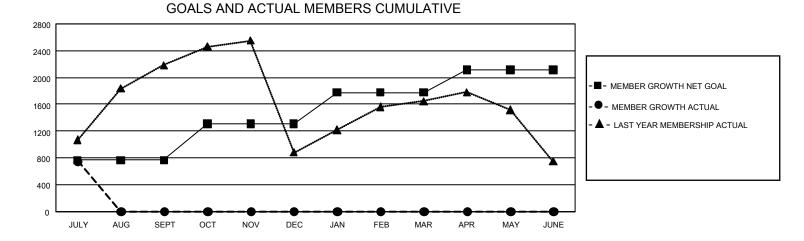

## GAT MONTHLY MEMBERSHIP PROGRESS REPORT

GMT Constitutional Area 6 - I, Group D

REPORT DOES NOT INCLUDE CLUBS IN UNDISTRICTED AREAS.

| Clubs                 |               |           |               | Members               |                           |                         |                                                    |
|-----------------------|---------------|-----------|---------------|-----------------------|---------------------------|-------------------------|----------------------------------------------------|
| RESULTS FOR 2024-2025 |               |           |               | RESULTS FOR 2024-2025 |                           |                         |                                                    |
| QUARTER               | NEW CLUB GOAL | NEW CLUBS | DROPPED CLUBS | QUARTER               | IEMBER GROWTH NET<br>GOAL | MEMBER GROWTH<br>ACTUAL | DROPPED MEMBERS<br>ACTUAL (including<br>transfers) |
| JULY/AUG/SEPT         | 108           | 7         | 0             | JULY/AUG/SEP          | т 765                     | 1,044                   | 241                                                |
| OCT/NOV/DEC           | 0             | 0         | 0             | OCT/NOV/DEC           | 545                       | 0                       | 0                                                  |
| JAN/FEB/MAR           | 93            | 0         | 0             | JAN/FEB/MAR           | 465                       | 0                       | 0                                                  |
| APR/MAY/JUNE          | 30            | 0         | 0             | APR/MAY/JUNE          | 340                       | 0                       | 0                                                  |