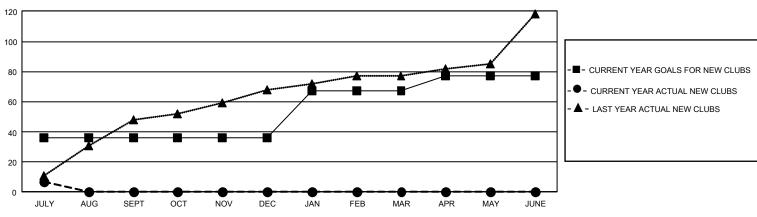

## GAT MONTHLY MEMBERSHIP PROGRESS REPORT

GMT Constitutional Area 6 - I, Group D

REPORT DOES NOT INCLUDE CLUBS IN UNDISTRICTED AREAS.

| Clubs                 |               |           |               | Members               |                           |                         |                                                    |
|-----------------------|---------------|-----------|---------------|-----------------------|---------------------------|-------------------------|----------------------------------------------------|
| RESULTS FOR 2024-2025 |               |           |               | RESULTS FOR 2024-2025 |                           |                         |                                                    |
| QUARTER               | NEW CLUB GOAL | NEW CLUBS | DROPPED CLUBS | QUARTER               | IEMBER GROWTH NET<br>GOAL | MEMBER GROWTH<br>ACTUAL | DROPPED MEMBERS<br>ACTUAL (including<br>transfers) |
| JULY/AUG/SEPT         | 108           | 7         | 0             | JULY/AUG/SEP          | т 765                     | 1,044                   | 241                                                |
| OCT/NOV/DEC           | 0             | 0         | 0             | OCT/NOV/DEC           | 545                       | 0                       | 0                                                  |
| JAN/FEB/MAR           | 93            | 0         | 0             | JAN/FEB/MAR           | 465                       | 0                       | 0                                                  |
| APR/MAY/JUNE          | 30            | 0         | 0             | APR/MAY/JUNE          | 340                       | 0                       | 0                                                  |